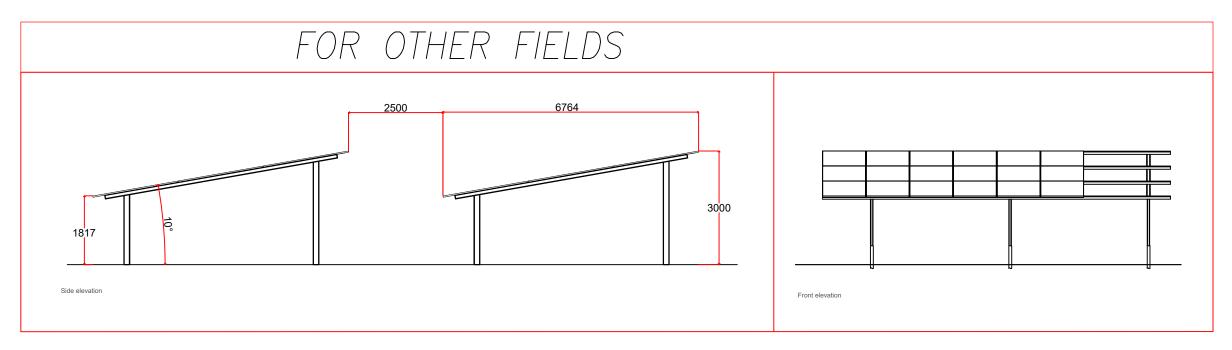

## FOR SOUTHERN EDGE OF FIELD G 2500 2500 1315 Front elevation

Indicative panel arrangement

roduced with the permission of the controller of her Majesty's Stationery Office.© Crown Copyright - Licence No. AR100017235